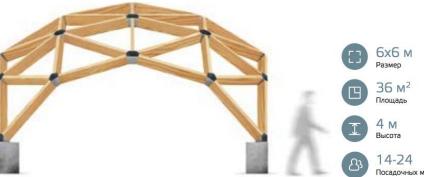

### Wooden tent WOOD RT 6/36

| Basic set                                                 |        |                                     | 7800\$ |                                              |         |  |
|-----------------------------------------------------------|--------|-------------------------------------|--------|----------------------------------------------|---------|--|
| Additional                                                |        |                                     |        |                                              |         |  |
| Installation                                              |        |                                     | 1000\$ |                                              |         |  |
| Supervised installation                                   |        |                                     |        | 500\$                                        |         |  |
| Foundation                                                |        |                                     |        |                                              |         |  |
| Foundation system                                         | 1000\$ | Foundation<br>works                 | 200\$  | Decking (deck<br>pine) including<br>mounting | 1250\$  |  |
| Covering                                                  |        |                                     |        |                                              |         |  |
| Architectural PVC fabric - Any color - Including mounting | 3350\$ | Transparent<br>polyurethane<br>film | 3600\$ | Structural glazing on aluminum profile       | 20000\$ |  |
| Lighting                                                  |        |                                     |        |                                              |         |  |
| Lighting system with built-in wiring                      |        |                                     |        | 1350\$                                       |         |  |
| Year - round full service                                 | •      |                                     |        | 350\$                                        |         |  |