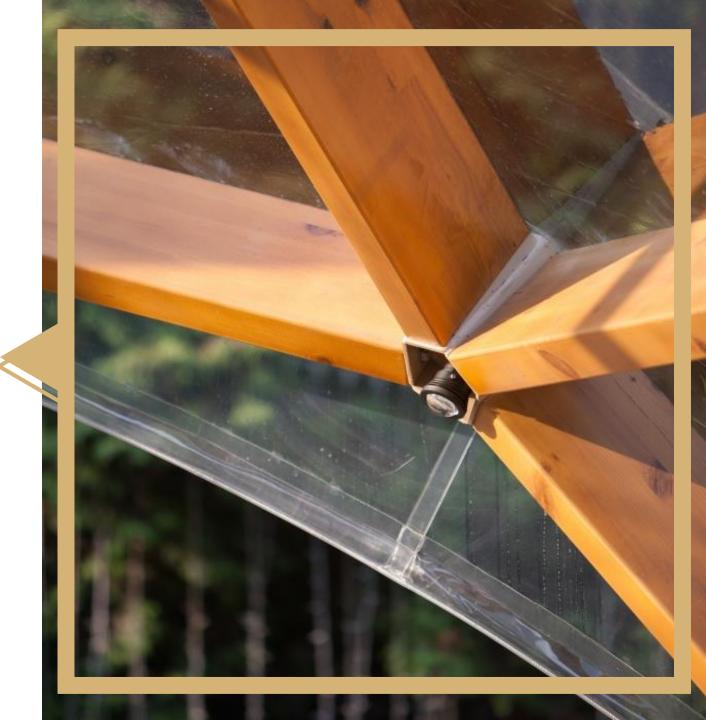

# **Technologies**

Our concept a patented technology of glued structural timber, linked by steel connectors and a glued sleeve in to the sides of the raft.

#### **Basic set**

Glued structural timber 80 x 240

Steel connectors (powder coating, galvanized steel)

Any color

**Additional** 

Foundation system

- Glued structural timber 80x80
- Fixture kit
- Collapsible wood lags