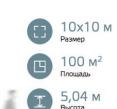

### Wooden tent WOOD RT 6/36

| Basic set                                                 |        |                                     | 7800\$ |                                              |         |  |
|-----------------------------------------------------------|--------|-------------------------------------|--------|----------------------------------------------|---------|--|
| Additional                                                |        |                                     |        |                                              |         |  |
| Installation                                              |        |                                     | 1000\$ |                                              |         |  |
| Supervised installation                                   |        |                                     |        | 500\$                                        |         |  |
| Foundation                                                |        |                                     |        |                                              |         |  |
| Foundation system                                         | 1000\$ | Foundation<br>works                 | 200\$  | Decking (deck<br>pine) including<br>mounting | 1250\$  |  |
| Covering                                                  |        |                                     |        |                                              |         |  |
| Architectural PVC fabric - Any color - Including mounting | 3350\$ | Transparent<br>polyurethane<br>film | 3600\$ | Structural glazing on aluminum profile       | 20000\$ |  |
| Lighting                                                  |        |                                     |        |                                              |         |  |
| Lighting system with built-in wiring                      |        |                                     |        | 1350\$                                       |         |  |
| Year - round full service                                 | •      |                                     |        | 350\$                                        |         |  |