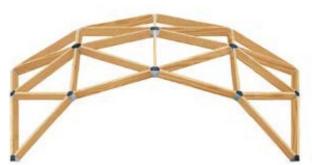

# **Technologies**

Our concept a patented technology of glued structural timber, linked by steel connectors and a glued sleeve in to the sides of the raft.