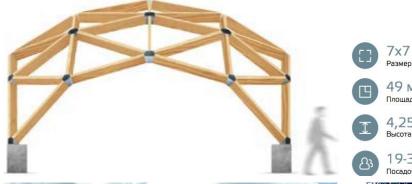

## Wooden tent WOOD RT 7/49

| Basic set                                                 |               |                               | 8350\$ |                                              |         |  |
|-----------------------------------------------------------|---------------|-------------------------------|--------|----------------------------------------------|---------|--|
| Additional                                                |               |                               |        |                                              |         |  |
| Installation                                              |               |                               | 150\$  |                                              |         |  |
| Supervised installation                                   |               |                               |        | 400\$                                        |         |  |
| Foundation                                                |               |                               |        |                                              |         |  |
| Foundation system                                         | 1150\$        | Foundation<br>works           | 200\$  | Decking (deck<br>pine) including<br>mounting | 1650\$  |  |
| Covering                                                  |               |                               |        |                                              |         |  |
| Architectural PVC fabric - Any color - Including mounting | 3650\$        | Transparent polyurethane film | 4000\$ | Structural glazing<br>on aluminum<br>profile | 23500\$ |  |
| Lighting                                                  |               |                               |        |                                              |         |  |
| Lighting system with bu                                   | ilt-in wiring |                               |        | 1350\$                                       |         |  |
| Year - round full service                                 |               |                               |        | 350\$                                        |         |  |