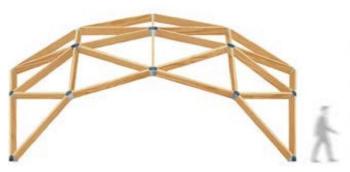

# **Technologies**

Our concept a patented technology of glued structural timber, linked by steel connectors and a glued sleeve in to the sides of the raft.