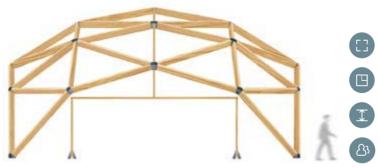

# **Technologies**

Our concept a patented technology of glued structural timber, linked by steel connectors and a glued sleeve in to the sides of the raft.