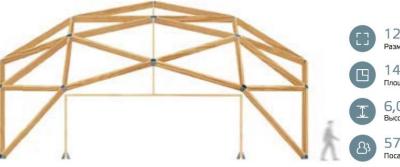

# **Technologies**

Our concept a patented technology of glued structural timber, linked by steel connectors and a glued sleeve in to the sides of the raft.