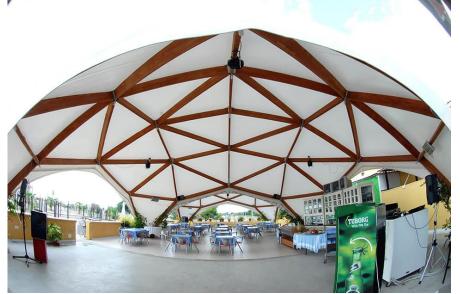

# **Technologies**

Our concept a patented technology of glued structural timber, linked by steel connectors and a glued sleeve in to the sides of the raft.

#### **Construction cover**

Architectural PVC fabric of any color

Structural glazing

Transparent polyurethane film

Thermal wood

Decking

Composite

Deck pine