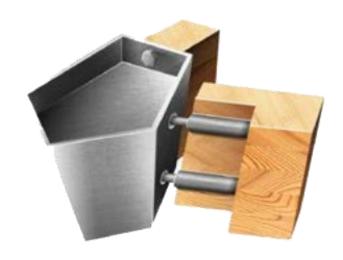

# **Technologies**

Our concept a patented technology of glued structural timber, linked by steel connectors and a glued sleeve in to the sides of the raft.

#### **Basic set**

Glued structural timber 80 x 240

Steel connectors (powder coating, galvanized steel)

Any color

**Additional** 

Foundation system

- Glued structural timber 80x80
- Fixture kit
- Collapsible wood lags