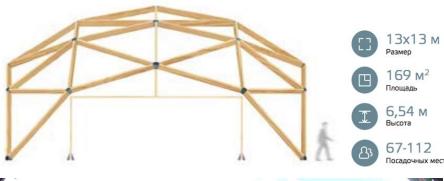

## Wooden tent WOOD RT 13/169

| Basic set                                                 |               |                                     | 16700\$ |                                              |         |  |  |
|-----------------------------------------------------------|---------------|-------------------------------------|---------|----------------------------------------------|---------|--|--|
| Additional                                                |               |                                     |         |                                              |         |  |  |
| Installation                                              |               |                                     | 2       | 2850\$                                       |         |  |  |
| Supervised installation                                   |               |                                     |         | 450\$                                        |         |  |  |
| Foundation                                                |               |                                     |         |                                              |         |  |  |
| Foundation system                                         | 2850\$        | Foundation<br>works                 | 1000\$  | Decking (deck pine) including mounting       | 5650\$  |  |  |
| Covering                                                  |               |                                     |         |                                              |         |  |  |
| Architectural PVC fabric - Any color - Including mounting | 9200\$        | Transparent<br>polyurethane<br>film | 10100\$ | Structural glazing<br>on aluminum<br>profile | 58500\$ |  |  |
| Lighting                                                  |               |                                     |         |                                              |         |  |  |
| Lighting system with bu                                   | ilt-in wiring |                                     |         | 1850\$                                       |         |  |  |
| Year - round full service                                 | <del>)</del>  |                                     |         | 500\$                                        |         |  |  |