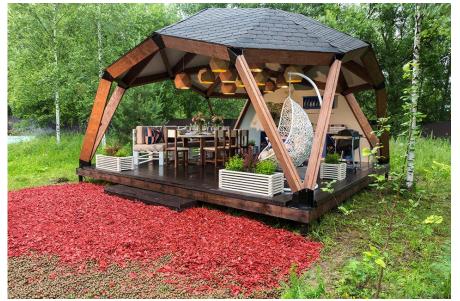

### Wooden tent WOOD RT 6/36

| Basic set                                                 |        |                                     | 7800\$ |                                              |         |  |
|-----------------------------------------------------------|--------|-------------------------------------|--------|----------------------------------------------|---------|--|
| Additional                                                |        |                                     |        |                                              |         |  |
| Installation                                              |        |                                     | 1000\$ |                                              |         |  |
| Supervised installation                                   |        |                                     |        | 500\$                                        |         |  |
| Foundation                                                |        |                                     |        |                                              |         |  |
| Foundation system                                         | 1000\$ | Foundation<br>works                 | 200\$  | Decking (deck<br>pine) including<br>mounting | 1250\$  |  |
| Covering                                                  |        |                                     |        |                                              |         |  |
| Architectural PVC fabric - Any color - Including mounting | 3350\$ | Transparent<br>polyurethane<br>film | 3600\$ | Structural glazing on aluminum profile       | 20000\$ |  |
| Lighting                                                  |        |                                     |        |                                              |         |  |
| Lighting system with built-in wiring                      |        |                                     |        | 1350\$                                       |         |  |
| Year - round full service                                 | •      |                                     |        | 350\$                                        |         |  |

**Modular structures** of the RoyalTent company can take any shape to perfectly fit any environment.