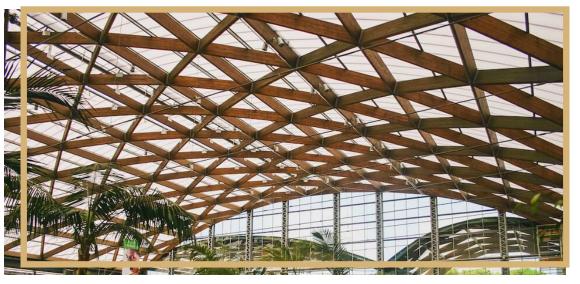

# **Technologies**

Our concept a patented technology of glued structural timber, linked by steel connectors and a glued sleeve in to the sides of the raft.

#### We've mastered the art of large-span architecture.

Our technologies let us install structure of any size –from a small sun shade to a roofing system for a stadium with a free span of 250 meters without use of supports.